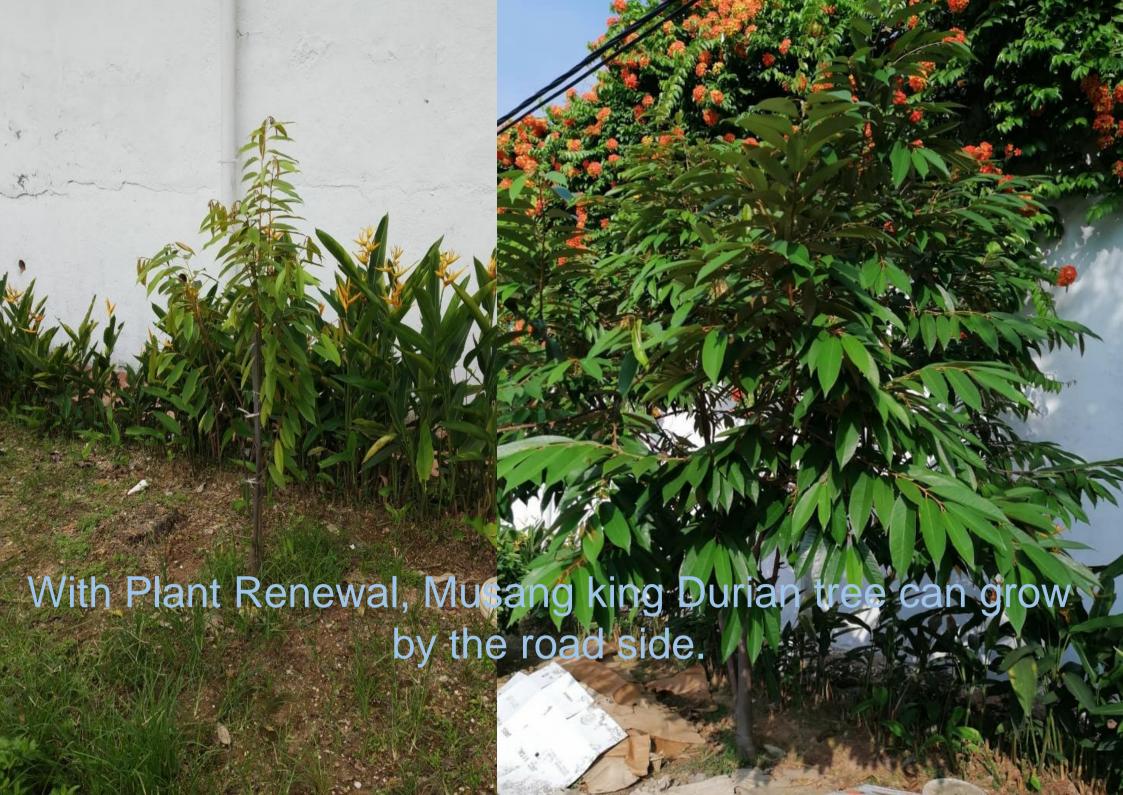

Up to 80% increased yield on Banana and Papayas.

One Season: 2 times harvestings

Up to 100% increased yield on old Durian Trees.

With "Plant Renewal", now you can grow pineapples on pots successfully.

500 ML-Bottle