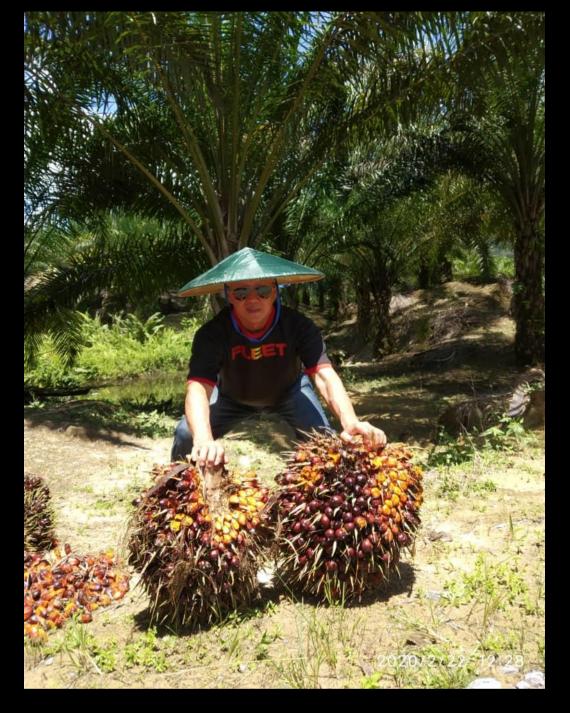

More than 300 acres already tested in Sarawak and Pahang.

After "Photosynthesis
Enhancement" is applied
within 3 months, most trees
will have strong, stout and
straight fronds. Then follow
by healthy numbers of
flowers, and larger fruits
bunches.

Stout and straight fronds within 3 months

Better flowers setting and bigger fruits within 5 months

All you need to do is to try 10 acres with "Photosynthesis Enhancement" for 6 months; the first sign to better yield is larger and dark green Palm Fronds.

This fresh fruits' bunch reached 76 kilos.

40+ kg bunches with Enhanced Photosynthesis.

Effects Of "Enhanced Photosynthesis" On Egg Plants.

SOP with "Photosynthesis Enhancement," now you can plant Pineapples in pots.