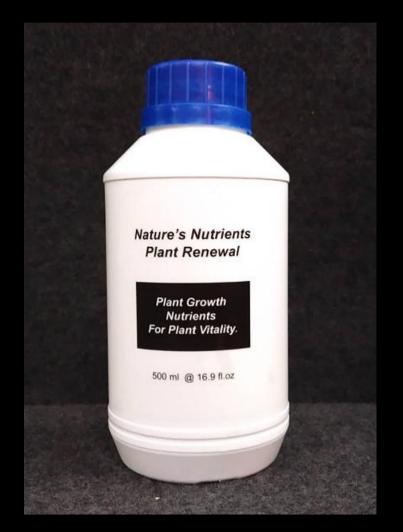

# "Photosynthesis Enhancement" with "Bio-Stimulant Nutrients."

"Plant Renewal": It is a combination of phytonutrients that can stimulate the healthy growth of leaves; it contains nutrients to promote larger and longer leaves that stimulate large amounts of sugar for plants.

Plant Renewal provides the necessary nutrient balance for the roots, allowing the taproots and hair roots to spread widely. In expanding the growth of the root system, thereby improve intake of nutrients and groundwater.

Up to 80% increased yield on Banana and Papayas.

One Season: 2 times harvestings

Up to 100% increased yield on old Durian Trees.

With "Plant Renewal", now you can grow pineapples on pots successfully.

500 ML-Bottle

### How to use:

Spray on the hair roots around the trees.

Frequency: All potted plants, cactus and flowers: once a week for the first month, and twice a month thereafter. (Approximately 100 ml of mixed solution per plant)

## Fruit tree application:

Once a week for the first 2 months, and once a month thereafter. (Approximately 4 liters of mixture per tree)

10 ml to add with 2 liters of water