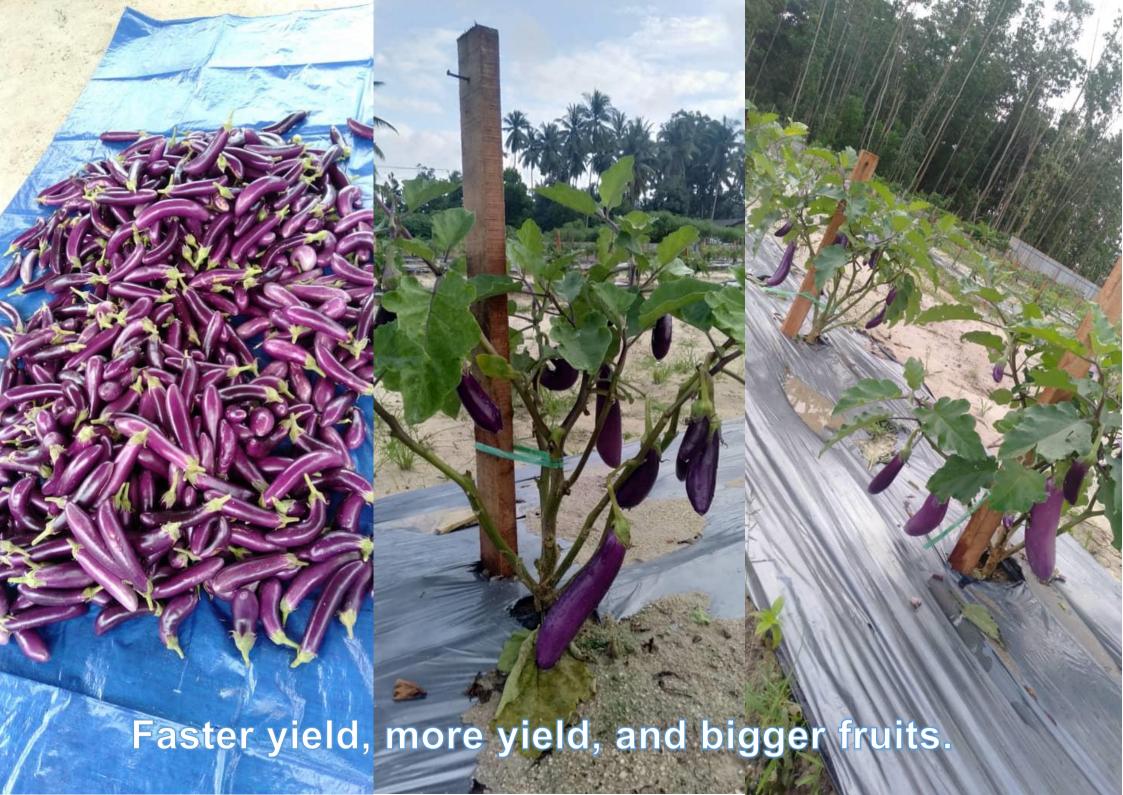

This fresh fruits' bunch reached 76 kilos.

40+ kg bunches with Enhanced Photosynthesis.

Effects Of "Enhanced Photosynthesis" On Egg Plants.

SOP with "Photosynthesis Enhancement," now you can plant Pineapples in pots.