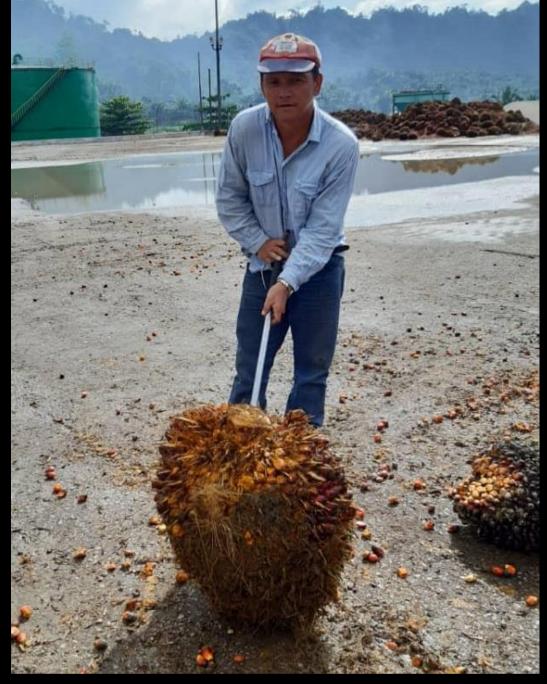

This fresh fruits' bunch reached 76 kilos.

40+ kg bunches with Enhanced Photosynthesis.

Effects Of "Enhanced Photosynthesis" On Egg Plants.

SOP with "Photosynthesis Enhancement," now you can plant Pineapples in pots.

Up to 80% increased yield on Banana and Papayas.

One Season: 2 times harvestings

Up to 100% increased yield on old Durian Trees.

With "Plant Renewal", now you can grow pineapples on pots successfully.

500 ML-Bottle