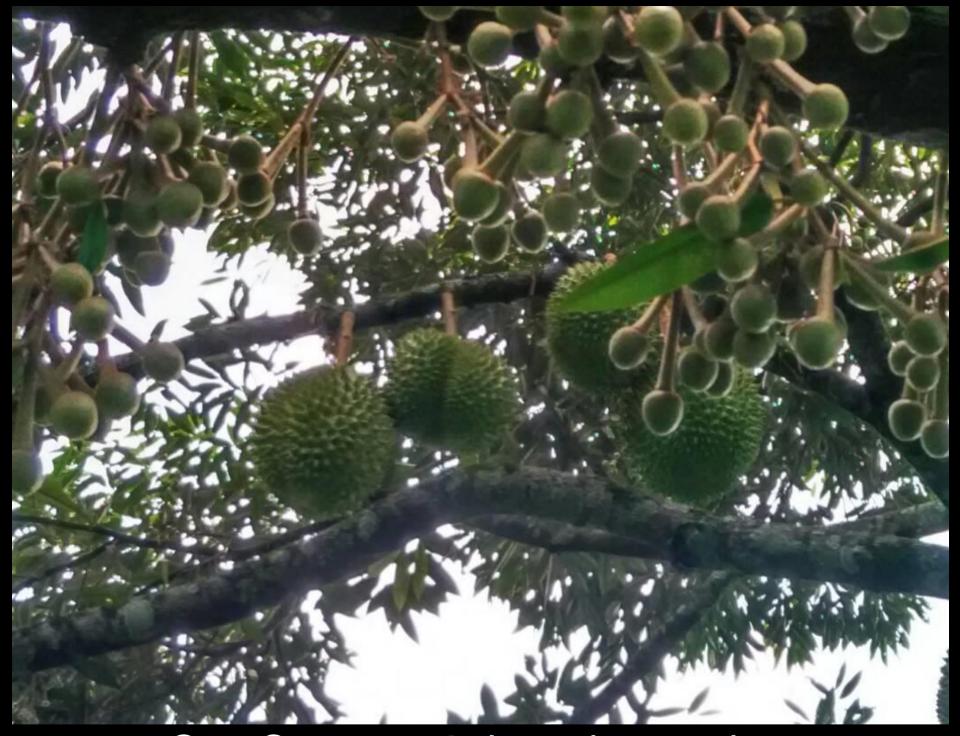

Up to 80% increased yield on Banana and Papayas.

One Season: 2 times harvestings

Up to 100% increased yield on old Durian Trees.

With "Plant Renewal", now you can grow pineapples on pots successfully.

500 ML-Bottle