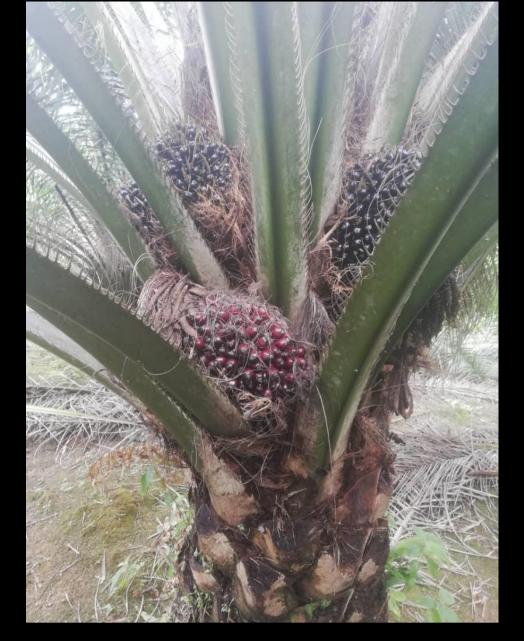

More than 300 acres already tested in Sarawak and Pahang.

After "Photosynthesis
Enhancement" is applied
within 3 months, most trees
will have strong, stout and
straight fronds. Then follow
by healthy numbers of
flowers, and larger fruits
bunches.

Stout and straight fronds within 3 months

Better flowers setting and bigger fruits within 5 months

All you need to do is to try 10 acres with "Photosynthesis Enhancement" for 6 months; the first sign to better yield is larger and dark green Palm Fronds.