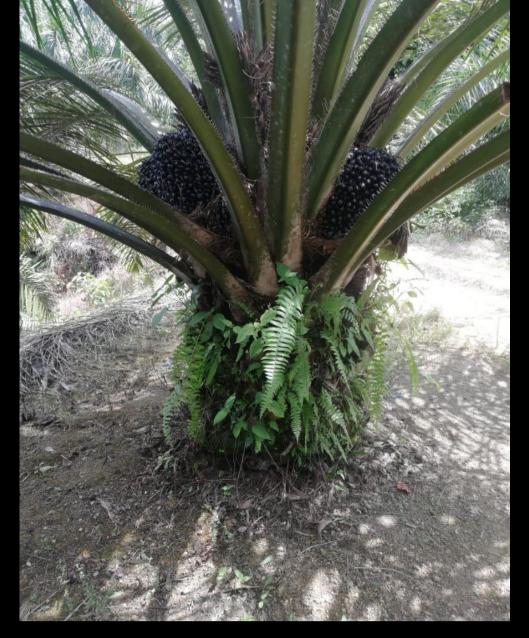

More than 300 acres already tested in Sarawak and Pahang.

After "Photosynthesis
Enhancement" is applied
within 3 months, most trees
will have strong, stout and
straight fronds. Then follow
by healthy numbers of
flowers, and larger fruits
bunches.

Stout and straight fronds within 3 months

Better flowers setting and bigger fruits within 5 months

All you need to do is to try 10 acres with "Photosynthesis Enhancement" for 6 months; the first sign to better yield is larger and dark green Palm Fronds.