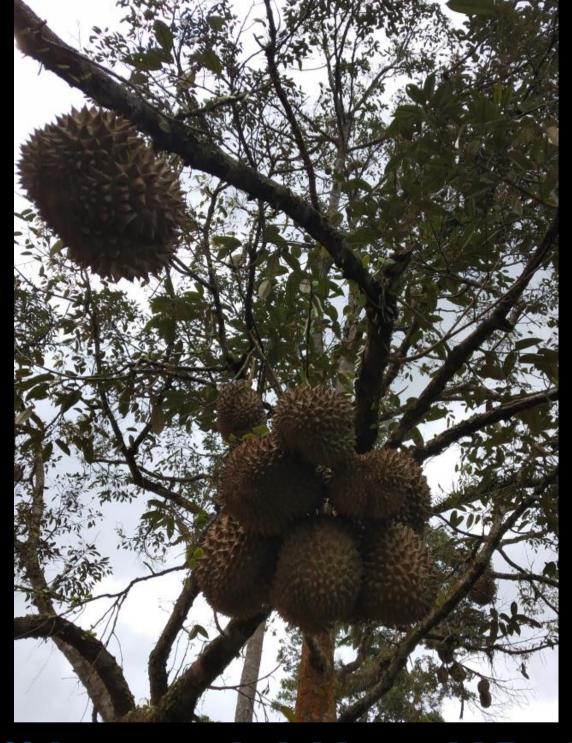

Up to 80% increased yield on Banana and Papayas.

One Season: 2 times harvestings

Up to 100% increased yield on old Durian Trees.

With "Plant Renewal", now you can grow pineapples on pots successfully.

500 ML-Bottle