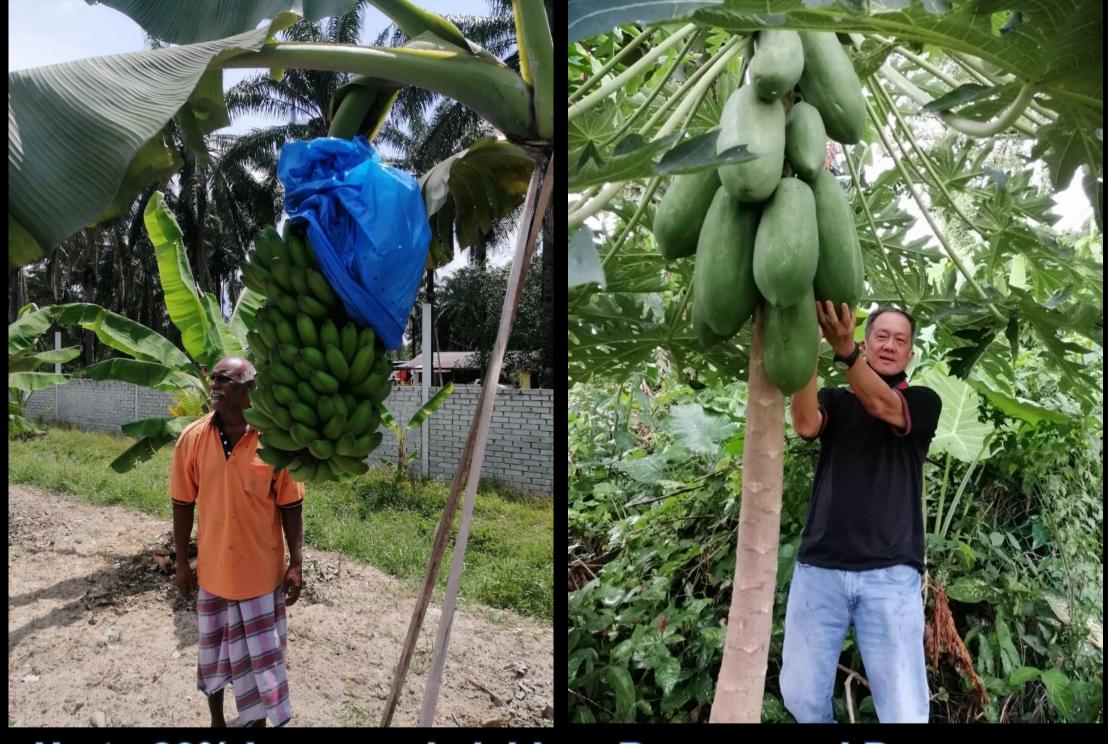

Up to 80% increased yield on Banana and Papayas.

One Season: 2 times harvestings

Up to 100% increased yield on old Durian Trees.

With "Plant Renewal", now you can grow pineapples on pots successfully.

500 ML-Bottle