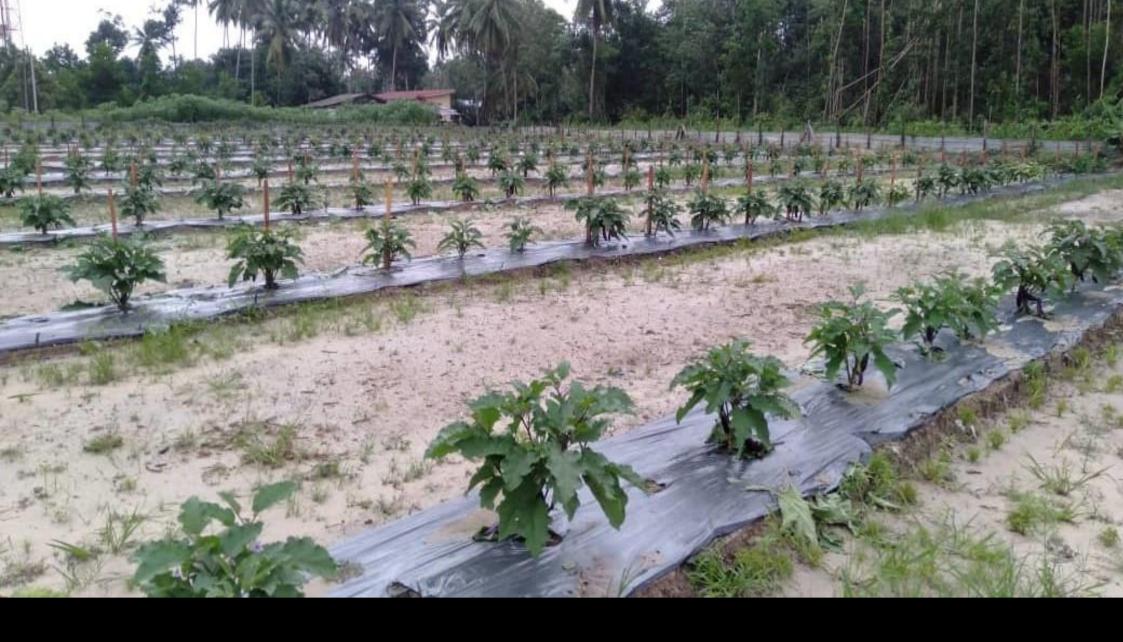

This fresh fruits' bunch reached 76 kilos.

40+ kg bunches with Enhanced Photosynthesis.

Effects Of "Enhanced Photosynthesis" On Egg Plants.

SOP with "Photosynthesis Enhancement," now you can plant Pineapples in pots.