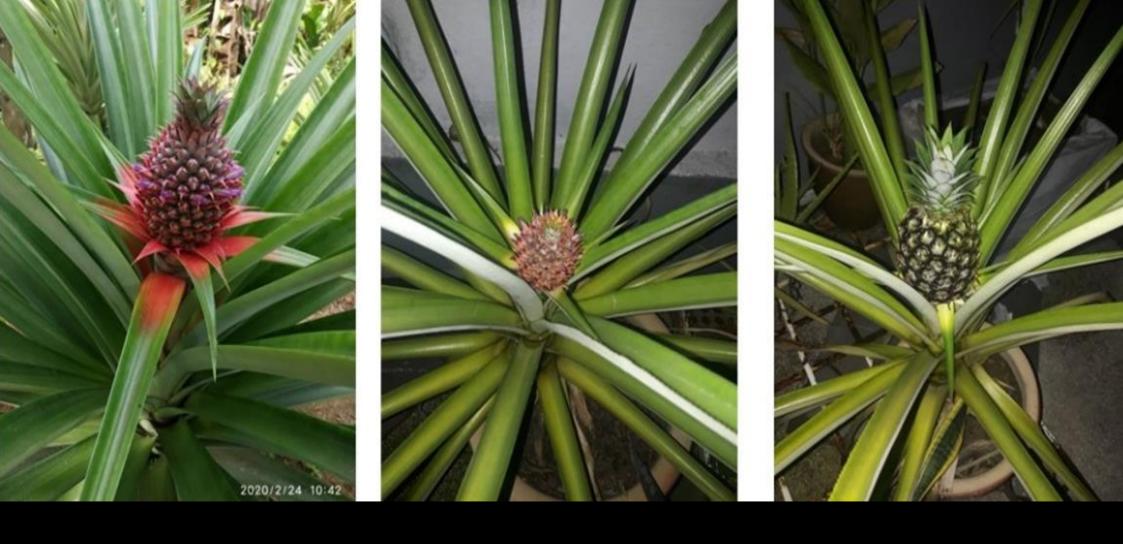

This fresh fruits' bunch reached 76 kilos.

40+ kg bunches with Enhanced Photosynthesis.

Effects Of "Enhanced Photosynthesis" On Egg Plants.

SOP with "Photosynthesis Enhancement," now you can plant Pineapples in pots.

Up to 80% increased yield on Banana and Papayas.

One Season: 2 times harvestings

Up to 100% increased yield on old Durian Trees.

With "Plant Renewal", now you can grow pineapples on pots successfully.

500 ML-Bottle