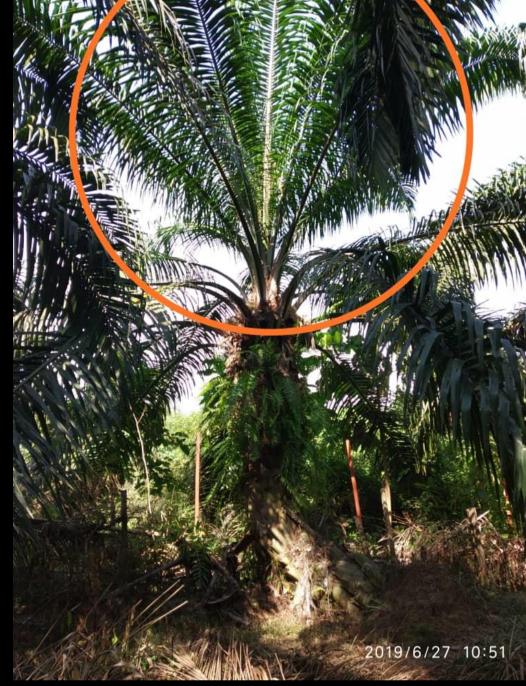

More than 300 acres already tested in Sarawak and Pahang.

After "Photosynthesis
Enhancement" is applied
within 3 months, most trees
will have strong, stout and
straight fronds. Then follow
by healthy numbers of
flowers, and larger fruits
bunches.

Stout and straight fronds within 3 months

Better flowers setting and bigger fruits within 5 months

All you need to do is to try 10 acres with "Photosynthesis Enhancement" for 6 months; the first sign to better yield is larger and dark green Palm Fronds.