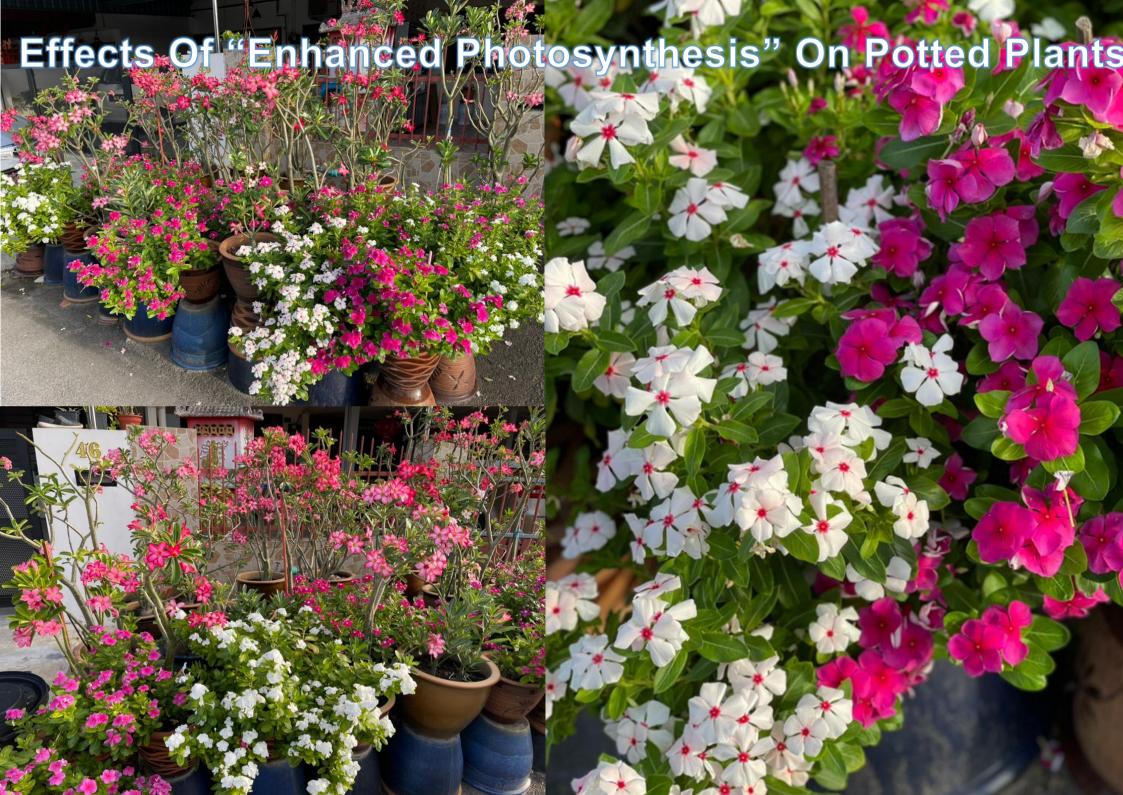

# "Photosynthesis Enhancement" with "Bio-Stimulant Nutrients."

"Plant Renewal": It is a combination of phytonutrients that can stimulate the healthy growth of leaves; it contains nutrients to promote larger and longer leaves that stimulate large amounts of sugar for plants.

Plant Renewal provides the necessary nutrient balance for the roots, allowing the taproots and hair roots to spread widely. In expanding the growth of the root system, thereby improve intake of nutrients and groundwater.