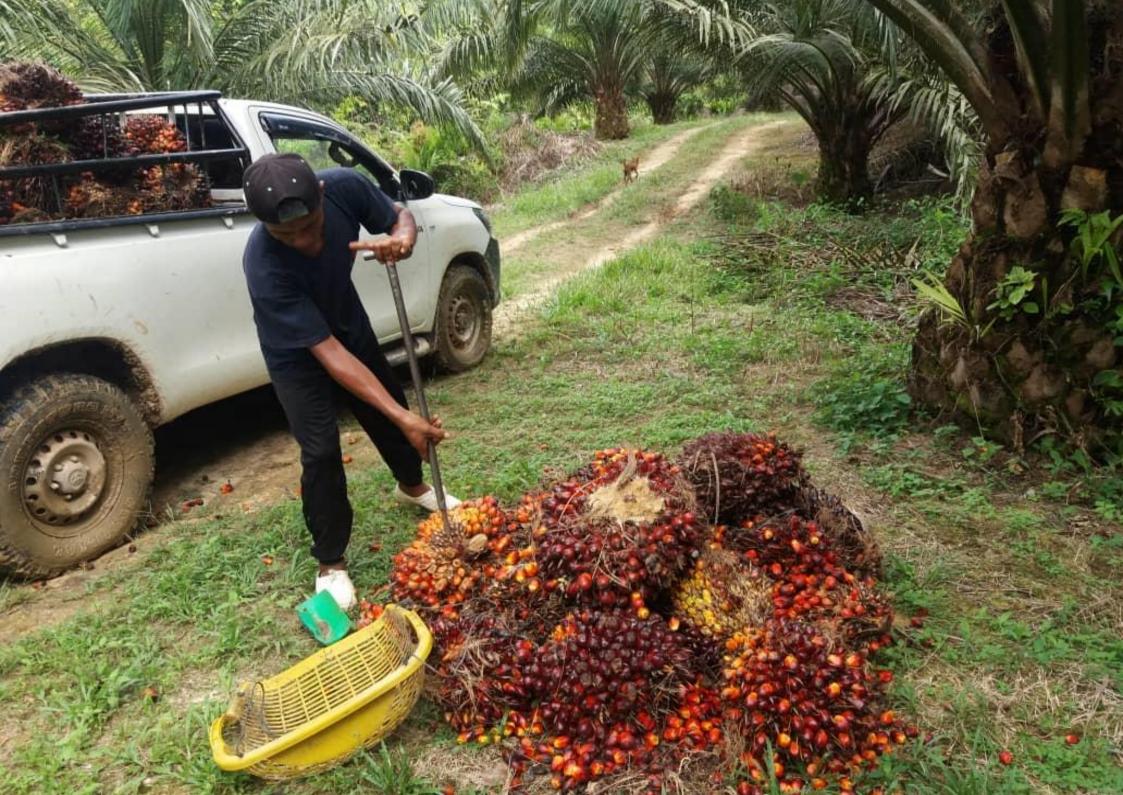

This fresh fruits' bunch reached 76 kilos.

40+ kg bunches with Enhanced Photosynthesis.

Effects Of "Enhanced Photosynthesis" On Egg Plants.

SOP with "Photosynthesis Enhancement," now you can plant Pineapples in pots.

Up to 80% increased yield on Banana and Papayas.

One Season: 2 times harvestings

Up to 100% increased yield on old Durian Trees.

With "Plant Renewal", now you can grow pineapples on pots successfully.

500 ML-Bottle