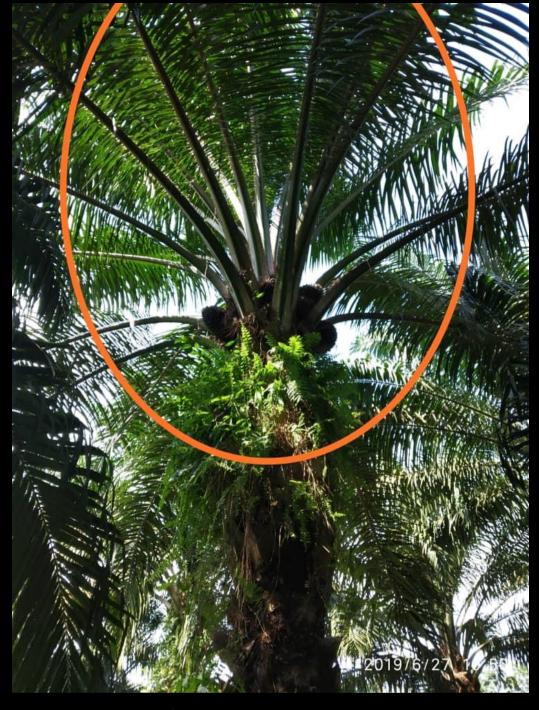

More than 300 acres already tested in Sarawak and Pahang.

After "Photosynthesis
Enhancement" is applied
within 3 months, most trees
will have strong, stout and
straight fronds. Then follow
by healthy numbers of
flowers, and larger fruits
bunches.

Stout and straight fronds within 3 months

Better flowers setting and bigger fruits within 5 months

All you need to do is to try 10 acres with "Photosynthesis Enhancement" for 6 months; the first sign to better yield is larger and dark green Palm Fronds.